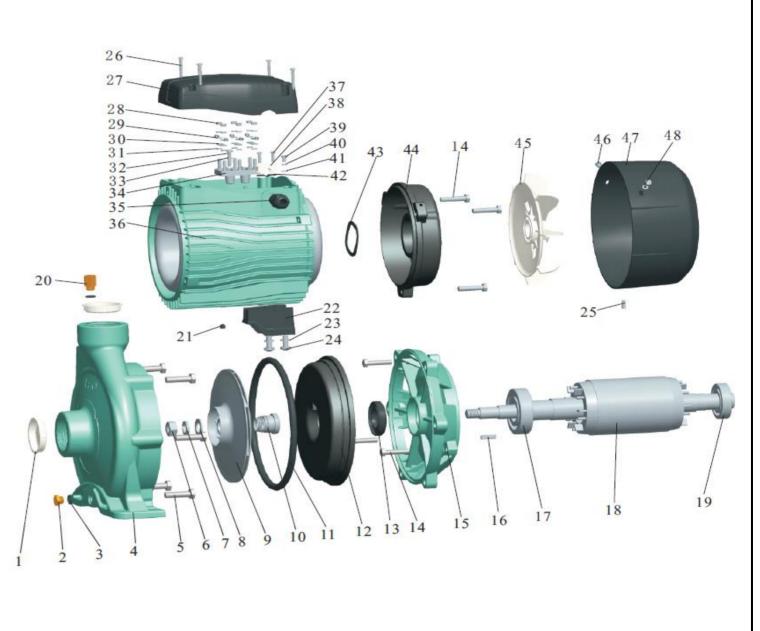

|          | BIANCO PRESSURE SYSTEM SPARE PARTS |                  |                |                        |  |
|----------|------------------------------------|------------------|----------------|------------------------|--|
| Position | Part Number                        | USE              | PRONTO         | Description            |  |
| 1        | BIA-FC750T-1                       | BIA-FC150M-1     | İ              | SHIPPING PLUG          |  |
|          | BIA-FC750T-2                       | BIA-FERRO60M-1   |                | PLUG G1/4              |  |
| 3        | BIA-FC750T-3                       | BIA-FERRO60M-2   |                | O RING 12*2            |  |
| 4        | BIA-FC750T-4                       |                  |                | PUMP CASING            |  |
| 5        | BIA-FC750T-5                       | BIA-FC550T-5     |                | HEX BOLT               |  |
| 6        | BIA-FC750T-6                       | BIA-FC550T-6     |                | HEX NUT                |  |
| 7        | BIA-FC750T-7                       | BIA-FC550T-7     |                | SPRING WASHER          |  |
| 8        | BIA-FC750T-8                       | BIA-FC550T-8     |                | WASHER                 |  |
| 9        | BIA-FC750T-9                       |                  | 805958         | IMPELLER               |  |
| 10       | BIA-FC750T-10                      | BIA-FC550T-10    | 805959         | MECHANICAL SEAL 155-24 |  |
| 11       | BIA-FC750T-11                      | BIA-FC550T-11    | 805957         | O RING 212x5.3         |  |
| 12       | BIA-FC750T-12                      |                  |                | PUMP SUPPORT COVER     |  |
|          | BIA-FC750T-13                      | BIA-FC550T-13    |                | SEAL 35*60*12          |  |
|          | BIA-FC750T-14                      |                  |                | HEX BOLT               |  |
|          | BIA-FC750T-15                      | BIA-FC550T-15    |                | PUMP SUPPORT           |  |
|          | BIA-FC750T-16                      |                  |                | KEY                    |  |
|          | BIA-FC750T-17                      |                  | 805973         | BEARING 6307-ZZ/Z2     |  |
|          | BIA-FC750T-18                      |                  |                | ROTOR                  |  |
|          | BIA-FC750T-19                      |                  | 805956         | BEARING 6206-ZZ/Z2     |  |
|          | BIA-FC750T-20                      | BIA-FC550T-20    |                | PLUG                   |  |
|          | BIA-FC750T-21                      | BIA-FC550T-21    |                | SCREW                  |  |
|          | BIA-FC750T-22                      | 5.71 65501 22    |                | BRACKET                |  |
|          | BIA-FC750T-23                      | BIA-FERRO60M-20  |                | WASHER                 |  |
|          | BIA-FC750T-24                      | BIA-FC300T-24    |                | BOLT                   |  |
|          | BIA-FC750T-25                      | BIA-FC300T-25    |                | SCREW                  |  |
|          | BIA-FC750T-26                      | BIA-FC300T-26    |                | BOLT                   |  |
|          | BIA-FC750T-27                      | BIA-FC550T-27    |                | TERMINAL BOX COVER     |  |
|          | BIA-FC750T-28                      | BIA-FC550T-28    |                | HEX NUT                |  |
|          | BIA-FC750T-29                      | BIA-FC550T-29    |                | TERMINAL               |  |
|          | BIA-FC750T-30                      | BIA-FC550T-30    |                | CONNECTOR              |  |
|          | BIA-FC750T-31                      | BIA-FC550T-31    |                | WASHER                 |  |
|          | BIA-FC750T-32                      | BIA-FC550T-32    |                | BOLT                   |  |
|          | BIA-FC750T-33                      | 5.7 (1 03301 32  |                | WASHER                 |  |
|          | BIA-FC750T-34                      | BIA-FC550T-34    |                | TERMINAL BOARD         |  |
|          | BIA-FC750T-35                      | 5.7 ( 6550 ( 5 ) |                | CABLE GLAND            |  |
|          | BIA-FC750T-36                      |                  |                | STATOR                 |  |
|          | BIA-FC750T-37                      | BIA-FC300T-37    |                | BOLT                   |  |
|          | BIA-FC750T-38                      | BIA-FC300T-37    | 1              | CLIP                   |  |
|          | BIA-FC750T-39                      | BIA-FC550T-40    |                | BOLT                   |  |
|          | BIA-FC750T-40                      | BIA-FC550T-41    |                | SPRING WASHER          |  |
|          | BIA-FC750T-41                      | BIA-FC550T-42    |                | LOCK WASHER            |  |
|          | BIA-FC750T-42                      | BIA-FC300T-40    |                | GASKET                 |  |
|          | BIA-FC750T-43                      | BIA-FC550T-44    | <del>-  </del> | WAVE SPRING            |  |
|          | BIA-FC750T-44                      | BIA-FC550T-45    |                | END PLATE              |  |
|          | BIA-FC750T-45                      | BIA-FC550T-46    | -              | FAN                    |  |
|          | BIA-FC750T-45                      | BIA-FC550T-46    | -              | BOLT                   |  |
|          |                                    |                  |                |                        |  |
|          | BIA-FC750T-47<br>BIA-FC750T-48     | BIA-FC300T-48    |                | WASHER                 |  |
| 48       | BIA-FC/501-48                      | BIA-FC550T-49    |                | FAN COVER              |  |